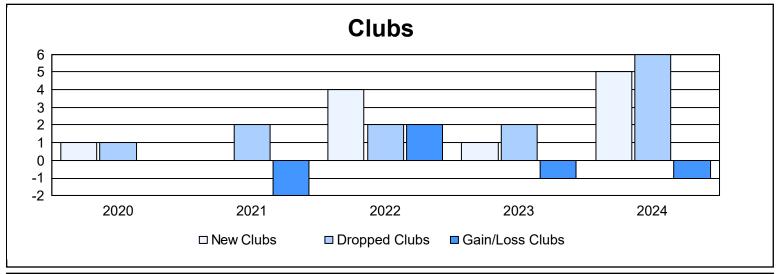

District 310 D As of June 2024 Cumulative

| Year      | New<br>Clubs | Dropped<br>Clubs | Gain/<br>Loss<br>Clubs | New<br>Members | Charter<br>Members | Reinstate<br>Members | Transfer<br>Members | Total<br>Member<br>Added | Total<br>Members<br>Dropped | Gain/<br>Loss<br>Members |
|-----------|--------------|------------------|------------------------|----------------|--------------------|----------------------|---------------------|--------------------------|-----------------------------|--------------------------|
| 2019-2020 | 1            | 1                | 0                      | 107            | 55                 | 8                    | 18                  | 188                      | 299                         | -111                     |
| 2020-2021 | 0            | 2                | -2                     | 153            | 8                  | 5                    | 2                   | 168                      | 222                         | -54                      |
| 2021-2022 | 4            | 2                | 2                      | 109            | 118                | 8                    | 6                   | 241                      | 193                         | 48                       |
| 2022-2023 | 1            | 2                | -1                     | 117            | 35                 | 18                   | 4                   | 174                      | 289                         | -115                     |
| 2023-2024 | 5            | 6                | -1                     | 210            | 134                | 13                   | 24                  | 381                      | 271                         | 110                      |
| Average   | 2            | 3                | 0                      | 139            | 70                 | 10                   | 11                  | 230                      | 255                         | -24                      |