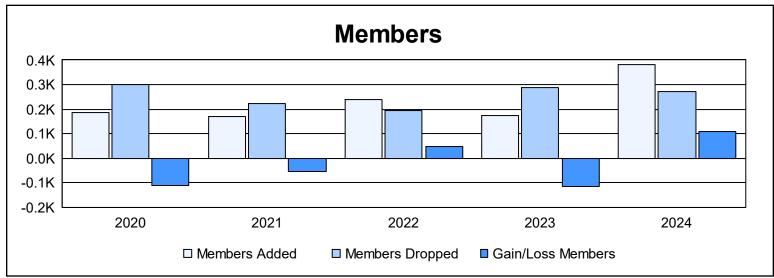

District 310 D As of June 2024 Cumulative

| Year      | New<br>Clubs | Dropped<br>Clubs | Gain/<br>Loss<br>Clubs | New<br>Members | Charter<br>Members | Reinstate<br>Members | Transfer<br>Members | Total<br>Member<br>Added | Total<br>Members<br>Dropped | Gain/<br>Loss<br>Members |
|-----------|--------------|------------------|------------------------|----------------|--------------------|----------------------|---------------------|--------------------------|-----------------------------|--------------------------|
| 2019-2020 | 1            | 1                | 0                      | 107            | 55                 | 8                    | 18                  | 188                      | 299                         | -111                     |
| 2020-2021 | 0            | 2                | -2                     | 153            | 8                  | 5                    | 2                   | 168                      | 222                         | -54                      |
| 2021-2022 | 4            | 2                | 2                      | 109            | 118                | 8                    | 6                   | 241                      | 193                         | 48                       |
| 2022-2023 | 1            | 2                | -1                     | 117            | 35                 | 18                   | 4                   | 174                      | 289                         | -115                     |
| 2023-2024 | 5            | 6                | -1                     | 210            | 134                | 13                   | 24                  | 381                      | 271                         | 110                      |
| Average   | 2            | 3                | 0                      | 139            | 70                 | 10                   | 11                  | 230                      | 255                         | -24                      |